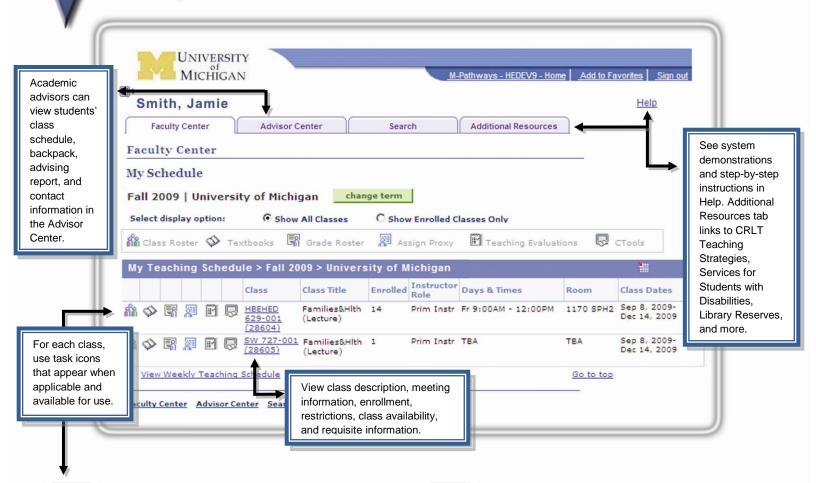

# **Faculty Center**

The Faculty Center allows you to manage all of your class and academic advisee related activities from one location! Access to the Faculty Center is available from the Wolverine Access gateway, under Faculty Business.

### **Class Roster**

Receive updated class rosters by email, send emails and attachments to students, view and print the photo class roster, and download the class roster to Excel.

#### **Grade Roster**

Enter, review, and approve grades. Upload grades and change grades.

#### **Teaching Evaluations**

Review the student class evaluation, add evaluation questions, and view evaluation results.

## **Textbooks**

Enter class textbooks and other materials. This data is used by bookstores and students to buy/sell books at the best price.

#### **Assign Proxy**

Assign proxies to enter grades, approve grade rosters, change grades, and view class roster.

#### **CTools**

Links to your CTools class site if you have one established.